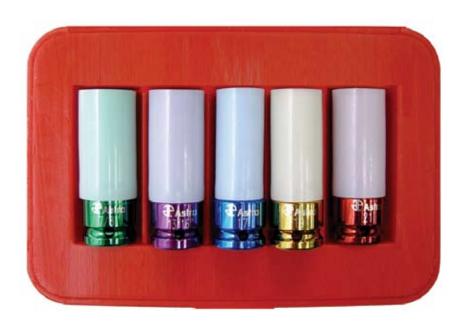

# **Model # 7835**

# **5PC. Impact Socket Set - Chrome Protective Plastic Sleeves and Shallow Broach**

#### **FEATURES:**

- This socket set features protective sleeves and internal plastic inserts that prevent scratching of wheels and decorative lug nuts
- Hollow design creates room for removing longer bolts by pushing out plastic insert
- Sizes Include: 17mm, 19mm, 21mm, 13/16" and 7/8"
- Blow molded case for easy storage and transport