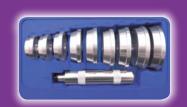

**Model # 7824** 

BEARING RACE AND SEAL DRIVER MASTER SET

EASIER TO INSERT WHEEL BEARING RACE AND SEALS WITHOUT DAMAGING RACE AND AXLE HOUSING

Model

7824

TURN DISCS OVER TO DRIVE SEALS