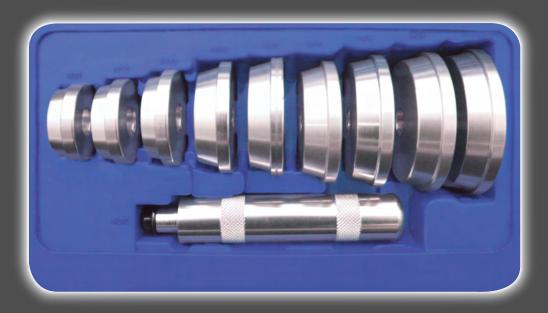

**Model # 7824** 

BEARING RACE AND SEAL DRIVER MASTER SET

EASIER TO INSERT WHEEL BEARING RACE AND SEALS WITHOUT DAMAGING RACE AND AXLE HOUSING

Model

7824

TURN DISCS OVER TO DRIVE SEALS

## INCLUDES NINE DISC SIZES TO FIT MOST STANDARD WHEEL BEARINGS

1- No. 1 - Size 1.565"

1- No. 2 - Size 1.750"

1- No. 3 - Size 1.965"

1- No. 4 - Size 2.325"

1- No. 5 - Size 2.470"

1- No. 6 - Size 2.555"

1- No. 7 - Size 2.830"

1- No. 8 - Size 2.995"

1- No. 9 - Size 3.180"

1- No. 10 - Drive Handle with Flange Hex Bolt

AIR TOOLS