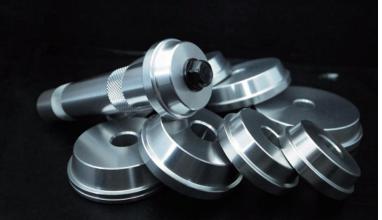

**Model # 7824** 

BEARING RACE AND SEAL DRIVER MASTER SET

EASIER TO INSERT WHEEL BEARING RACE AND SEALS WITHOUT DAMAGING RACE AND AXLE HOUSING

Model

7824

TURN DISCS OVER TO DRIVE SEALS

## INCLUDES NINE DISC SIZES TO FIT MOST STANDARD WHEEL BEARINGS

1- No. 1 - Size 1.565"

1- No. 2 - Size 1.750"

1- No. 3 - Size 1.965"

1- No. 4 - Size 2.325"

1- No. 5 - Size 2.470"

1- No. 6 - Size 2.555"

1- No. 7 - Size 2.830"

1- No. 8 - Size 2.995"

1- No. 9 - Size 3.180"

1- No. 10 - Drive Handle with Flange Hex Bolt

AIR TOOLS